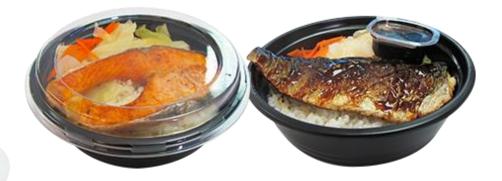

Plastic Food Container standard quality, can be heated in the microwave. Suitable for containing both hot and cool food.

#### **Microwavable**

YYE Plastic food containers are microwavable in black & white PP.

6%

**YYE0310BR** 

**JP BENTO** 

**YYE200G-2** 

ij

III