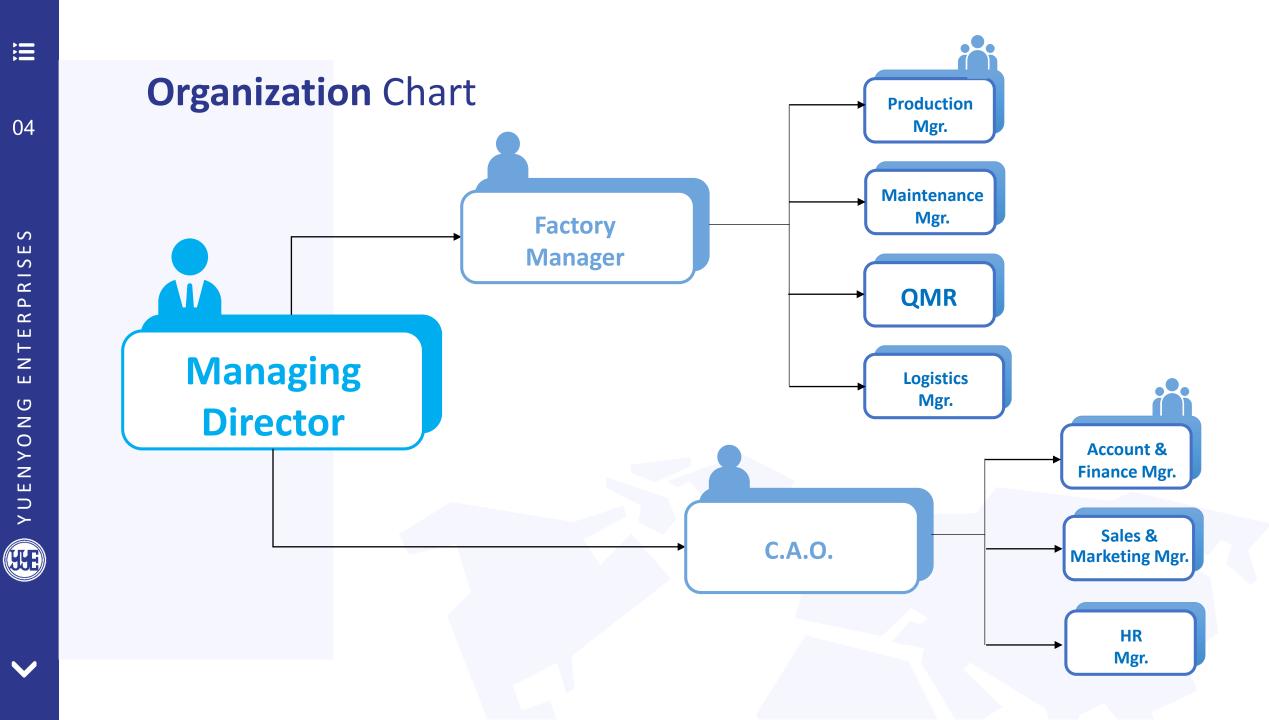

uum forming / pressure forming on industrial use tray, convey tray, food packaging, and many other. Our products have big diversity on different kinds of category from bakery packaging to automotive part use trays.

We also pay attention to customer's demand on new develop items and we have 180 professional employees in command to fulfill customer's requrests. We had acquired ISO9001:2015 for more than 4 Years, now we're working on HACCP and GMP to fulfill wider range customer also provide good quality with trust.

### VISION

Provide Product "One Stop Service"

In Thermoforming by vacuum Food Packaging to our Valued Customer

#### MISSION

- Survey product demand from customer in packaging market
- Encourage every employee's management skill
- Expose company product more to the market





05

RISES

# WE ARE MANUFACTURER OF THERMO VACUUM FORMING FOR FOOD

BEVERAGE & INDUSTRIAL PACKAGING

www.yuenyong.co.th



Export



Main Delivery : Domestic 93%

06

Main Product : Cup lids 50%

## PLASTIC CUP&LIDS

Clear plastic cups and lids of various shapes such as capsules, coffee cups, pearl milk tea cups made from good quality plastic, flexible and standard quality.

### PLASTIC CUP

PP / PET 12 16 20 22 oz.

Get a plastic **cup screen** Print up to 5 colors















#### Lift Drink

50%



11%





Transparent PET plastic tray, stable, durable, strong, anti-crash and tightly locked lid.



Lock Enclosure

Lockable plastic cover, closed buttons, available in a variety of options

| 4 |     | X    | 3 |  |
|---|-----|------|---|--|
| > | 1   |      | 1 |  |
| - | 12  | 15 m