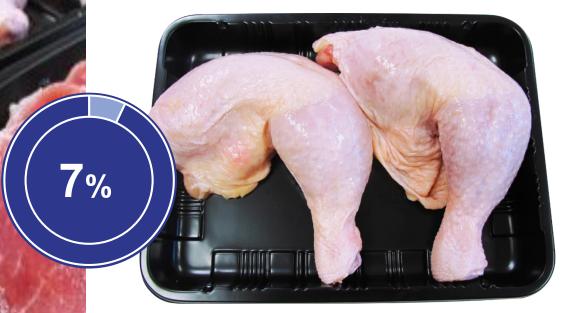

YYE-C3B

CK-2A

**Y-26** 

Fresh Trays PP Plastic are bearing well.

**Plastic Food Tray**, Customers can choose from a variety of design.

FT-1212-2

FT-17

FT-1626