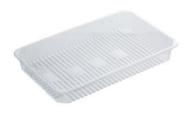

YYE-C3B

CK-2A

**Y-26** 

Fresh Trays PP Plastic are bearing well.

**Plastic Food Tray**, Customers can choose from a variety of design.

FT-1212-2

FT-17

FT-1626