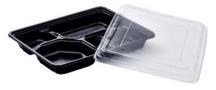

YYE-C3B

CK-2A

**Y-26** 

Fresh Trays PP Plastic are bearing well.

**Plastic Food Tray**, Customers can choose from a variety of design.

FT-1212-2

FT-17

FT-1626