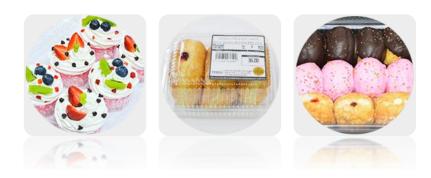

# BAKERY CONTAINER

With clear plastic texture making the product stand out ,available in many size and suitable for bakery packaging.

Our **bakery** cupcake boxes are trusted and sold in many top department stores.