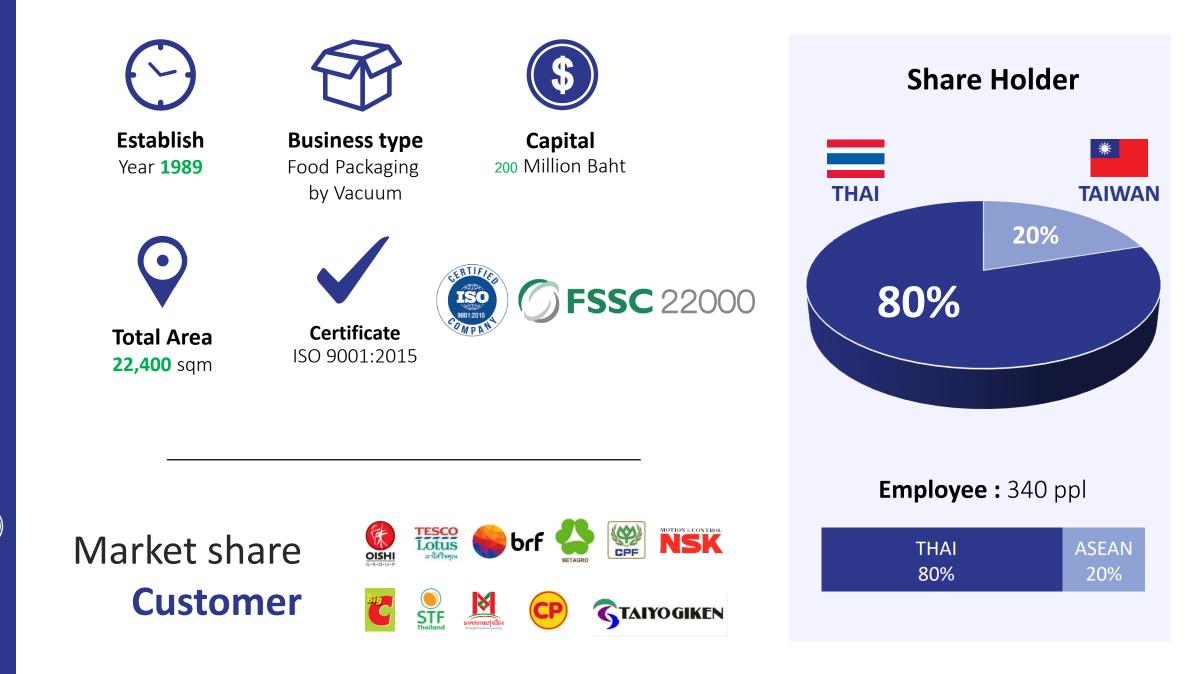

# About **YUEN YONG ENTERPRISES**

Yuenyong Enterprises, was first established on July, 1989, is a professional vacuum forming / pressure forming on industrial use tray, convey tray, food packaging, and many other. Our products have big diversity on different kinds of category from bakery packaging to automotive part use trays.

We also pay attention to customer's demand on new develop items and we have 180 professional employees in command to fulfill customer's requrests. We had acquired ISO9001:2015 for more than 4 Years, now we're working on HACCP and GMP to fulfill wider range customer also provide good quality with trust.