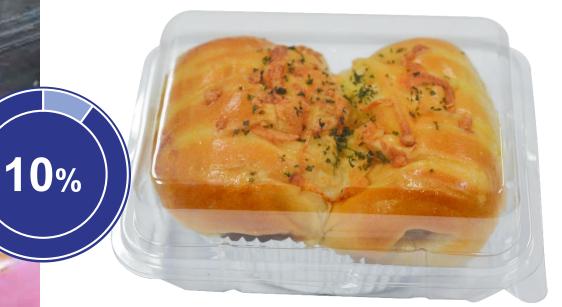

# BAKERY CONTAINER

With clear plastic texture making the product stand out ,available in many size and suitable for bakery packaging.

Our **bakery** cupcake boxes are trusted and sold in many top department stores.