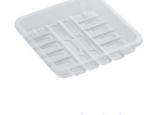

YYE-C3B

CK-2A

**Y-26** 

Fresh Trays PP Plastic are bearing well.

**Plastic Food Tray**, Customers can choose from a variety of design.

FT-1212-2

FT-17

FT-1626