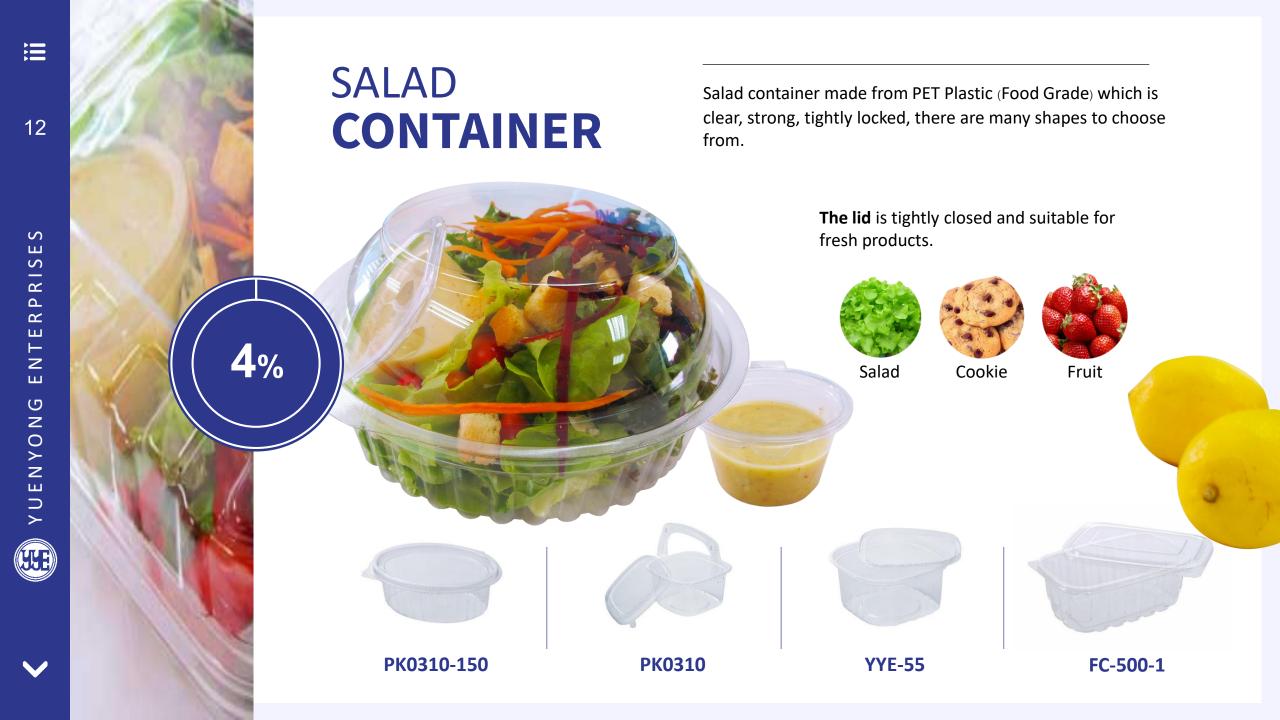

# BAKERY CONTAINER

With clear plastic texture making the product stand out ,available in many size and suitable for bakery packaging.

Our **bakery** cupcake boxes are trusted and sold in many top department stores.