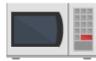

Plastic Food Container standard quality, can be heated in the microwave. Suitable for containing both hot and cool food.

#### **Microwavable**

YYE Plastic food containers are microwavable in black & white PP.

6%

**YYE0310BR** 

**JP BENTO** 

**YYE200G-2** 

ij

III