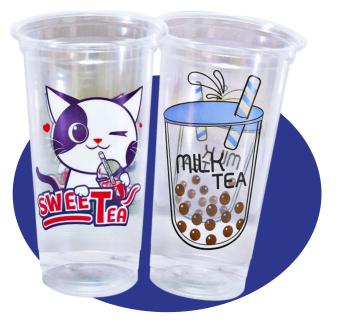

## PLASTIC CUP&LIDS

Clear plastic cups and lids of various shapes such as capsules, coffee cups, pearl milk tea cups made from good quality plastic, flexible and standard quality.

### PLASTIC CUP

PP / PET 12 16 20 22 oz.

Get a plastic **cup screen** Print up to 5 colors