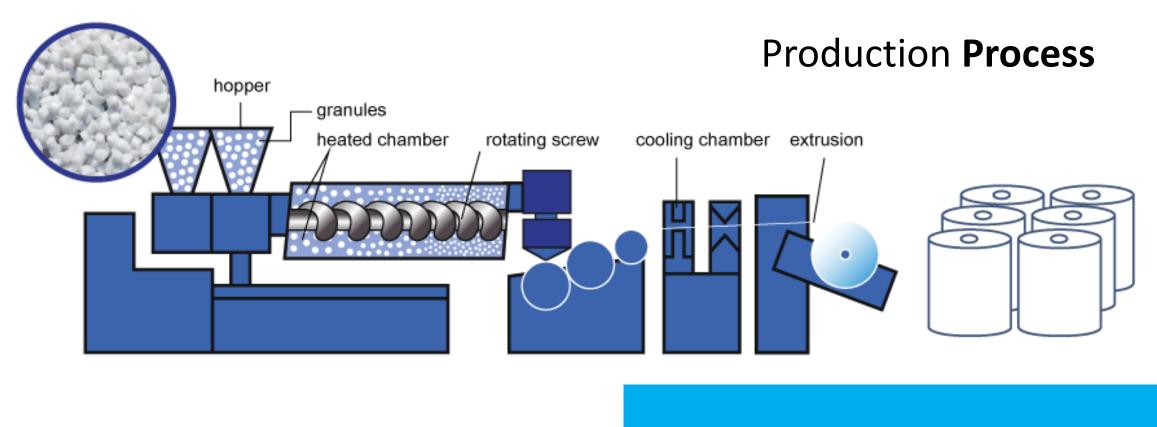

# About **YUEN YONG ENTERPRISES**

Yuenyong Enterprises, was first established on July, 1989, is a professional vacuum forming / pressure forming on industrial use tray, convey tray, food packaging, and many other. Our products have big diversity on different kinds of category from bakery packaging to automotive part use trays.